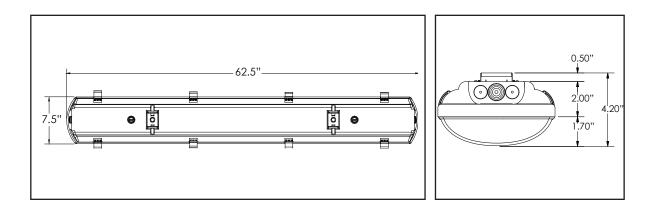

## CONFIGURE:

Application: ILLUMINA® BS105 T5HO is a high performance luminaire that has been designed to offer an alternative solution to more traditional designs. The five foot length is easily installed and offers a lighting package of nearly 14,000 lumens. The three piece design snaps together without the need of any tools. The ILLUMINA® BS105 T5HO weighs a mere 9lbs. This suspended luminaire is 100% polycarbonate using stainless steel hardware and liquid silicon gasketing, making it corrosion, flame and vandal resistant. The ILLUMINA® BS105 T5HO is ideal for high ceiling environments.

MOUNTING: Surface mount configuration as standard. Optional (AC) aviation cable, adjustable and

(PK) pendant mounting are available. Required mounting height to be specified.

5ft - T5HO Wet/IP66

POWER LINE/FEED: 3-wire, solid type 18awg, prestripped 12" leads for quick in-field connection.