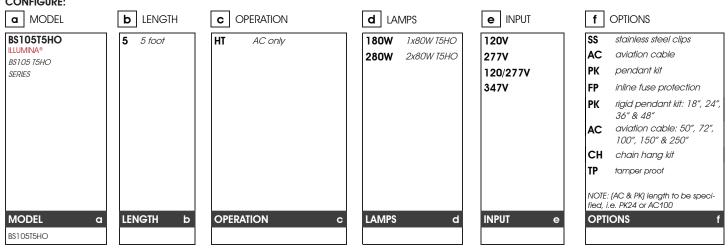

## CONFIGURE:

Application: ILLUMINA® BS105 T5HO is a high performance luminaire that has been designed to offer an alternative solution to more traditional designs. The five foot length is easily installed and offers a lighting package of nearly 14,000 lumens. The three piece design snaps together without the need of any tools. The ILLUMINA® BS105 T5HO weighs a mere 9lbs. This suspended luminaire is 100% polycarbonate using stainless steel hardware and liquid silicon gasketing, making it corrosion, flame and vandal resistant. The ILLUMINA® BS105 T5HO is ideal for high ceiling environments.