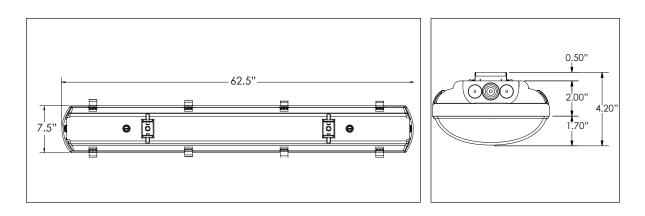

## ILLUMINA BS105 FLUORESCENT (T5HO)

Suspended Luminaire

## CONFIGURE:

Application: ILLUMINA® BS105 T5HO is a high performance luminaire that has been designed to offer an alternative solution to more traditional designs. The five foot length is easily installed and offers a lighting package of nearly 14,000 lumens. The three piece design snaps together without the need of any tools. The ILLUMINA® BS105 T5HO weighs a mere 9lbs. This suspended luminaire is 100% polycarbonate using stainless steel hardware and liquid silicon gasketing, making it corrosion, flame and vandal resistant. The ILLUMINA® BS105 T5HO is ideal for high ceiling environments.

MOUNTING: Surface mount configuration as standard. Optional (AC) aviation cable, adjustable and

(PK) pendant mounting are available. Required mounting height to be specified.

5ft - T5HO Wet/IP66

POWER LINE/FEED: 3-wire, solid type 18awg, prestripped 12" leads for quick in-field connection.