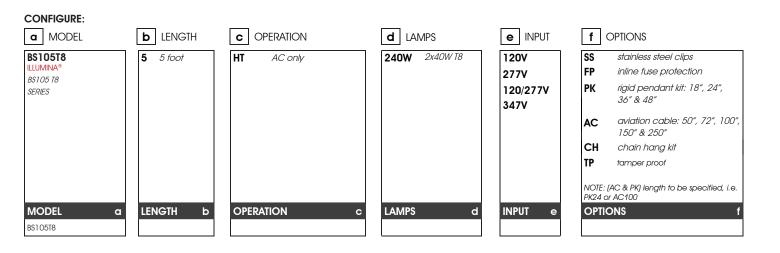

## ILLUMINA BS105 FLUORESCENT (T8)

Application: The ILLUMINA® BS105T8 has been designed to offer performance, efficiency, reliability and easy installation. The three piece design snaps together without the need of any tools. Construction is 100% polycarbonate, which makes it corrosion, flame and vandal resistant. The ILLUMINA® BS105T8 is ideal for parking structures, warehouses, breezeways, canopies and schools.